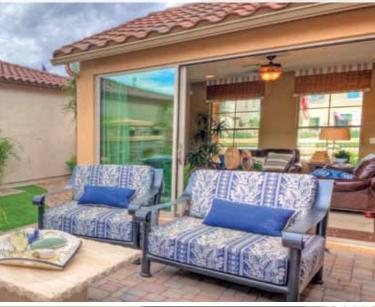

## Create a vibrant mural of the outdoors on your wall.

Large sliding glass panels offer sweeping outdoor views, flooding the room with natural light and fresh air.

Choose from warm, rich wood interior to paint or stain to match your vision with tough, durable aluminum exteriors in designer colors. Your wood-framed glass wall can also be accessorized with grids. The allaluminum option is a sleek, modern design in colors to match any decor.

## Seamlessly transition from the indoors to outdoors.

When fully open, the panels slide into the wall pocket and completely disappear from view.

Even when they are closed, these expansive moving glass panels make a design statement. Make it your own with warm wood or sleek aluminum interiors and designer exterior colors.