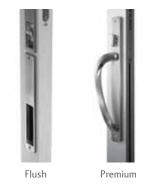

rating panels | 9" x 8'    |
|-----------------------------|------------|
| 1 fixed, 2 operating panels | 12' x 8'   |
| 1 fixed, 2 operating panels | 10' x 6'8" |
| 1 fixed, 2 operating panels | 10' x 8'   |
| 1 fixed, 2 operating panels | 12' x 6'8" |
| 1 fixed, 2 operating panels | 12' x 10'  |
| 1 fixed, 2 operating panels | 15' x 8'   |
| 1 fixed, 3 operating panels | 16' x 8'   |
| 1 fixed, 3 operating panels | 16' x 10'  |
| 1 fixed, 3 operating panels | 20' x 8'   |

#### Size Options - Aluminum Clad Wood

| •                           |           |
|-----------------------------|-----------|
| 1 fixed, 2 operating panels | 12' x 8'  |
| 1 fixed, 2 operating panels | 12' x 10' |
| 1 fixed, 3 operating panels | 16' x 8'  |
| 1 fixed, 3 operating panels | 16' x 10' |

#### Hardware



#### **Hardware Finishes:**





#### **Aluminum Colors:**



#### **Aluminum Clad Wood Exterior Colors:**







#### **Aluminum Clad Wood Interior Colors:**





Clear Vertical

approximate due to printing limitations



## Seamlessly transition from the indoors to outdoors.

When fully open, the panels slide into the wall pocket and completely disappear from view.

Even when they are closed, these expansive moving glass panels make a design statement. Make it your own with warm wood or sleek aluminum interiors and designer exterior colors.

It's a simple luxury that's easy to use. Open up to maximize views and fresh air, and close off an area just as easily.

#### **3-Panel Doors**

| $\begin{array}{c ccccccccccccccccccccccccccccccccccc$ |          |          |          |
|-----------