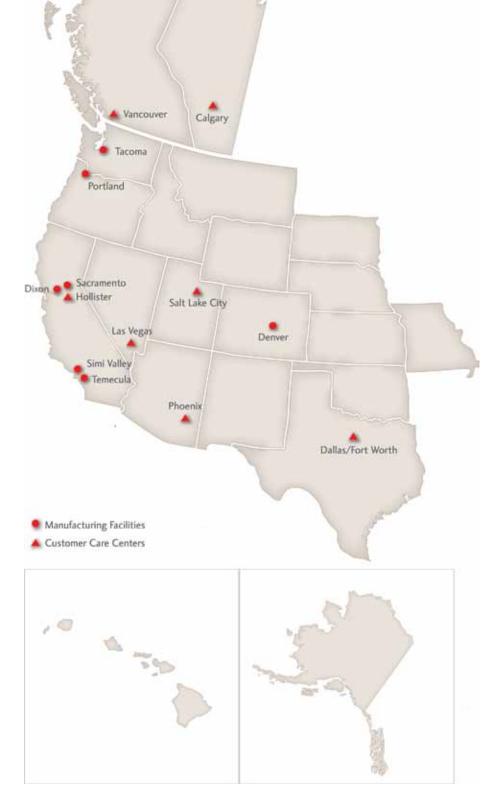

#### **Grid Options:**

Available only on the Aluminum Clad Wood Stacking and Pocket Doors.

Valance

1-1/8" Vintage SDL

Milgard Windows & Doors is proud to serve the Western U.S. and Canada with over a dozen fullservice facilities and customer care centers.