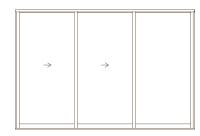

#### **3-Panel Doors**

#### **3-Panel Doors**

| $\begin{array}{c ccccccccccccccccccccccccccccccccccc$ |          |          |          |
|-------------------------------------------------------|----------|----------|----------|
|                                                       | <i>→</i> | <i>→</i> | <b>→</b> |