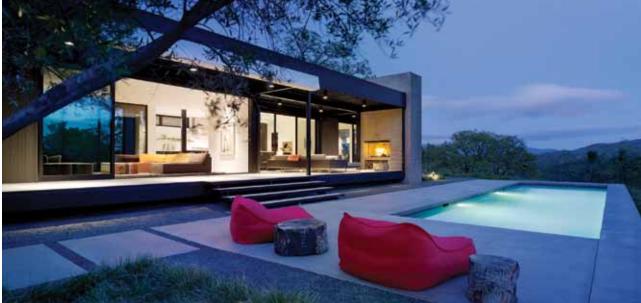

## Create a vibrant mural of the outdoors on your wall.

Large sliding glass panels offer sweeping outdoor views, flooding the room with natural light and fresh air.

Choose from warm, rich wood interior to paint or stain to match your vision with tough, durable aluminum exteriors in designer colors. Your wood-framed glass wall can also be accessorized with grids. The allaluminum option is a sleek, modern design in colors to match any decor.

## Seamlessly transition from the indoors to outdoors.

When fully open, the panels slide into the wall pocket and completely disappear from view.

Even when they are closed, these expansive moving glass panels make a design statement. Make it your own with warm wood or sleek aluminum interiors and designer exterior colors.