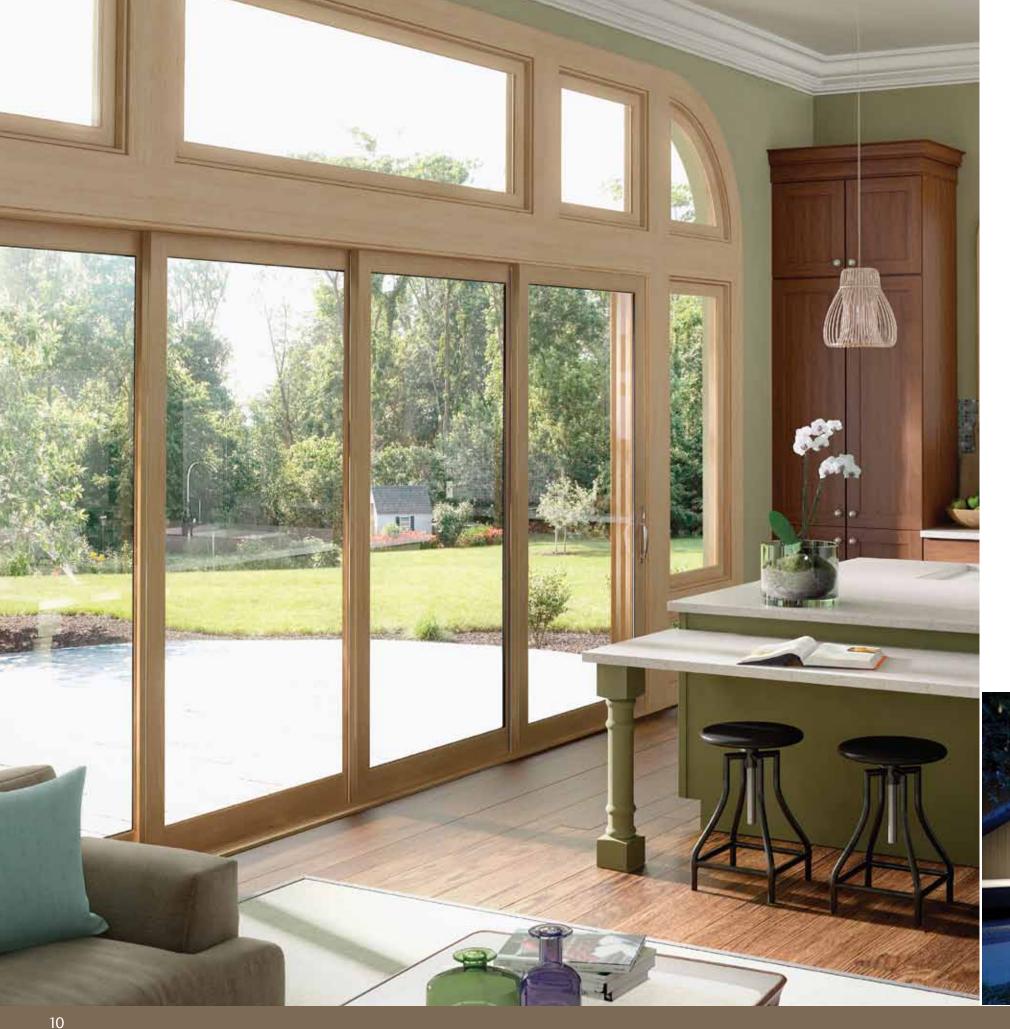

# Wonder within Reach.

Open up to an entirely new way to look at luxury. MILGARD® MOVING GLASS WALL SYSTEMS is an innovative solution that blurs the line between inside and out of the question. Aspirational yet realistic, this sliding wall seamlessly transitions between dreams and reality.

Typically moving glass walls have only been a custom option in high-end homes. That is until Milgard reframed the conversation. Now you can expand your living space with stacking, bi-fold or pocket doors in a variety of standard sizes and configurations.

## Create a vibrant mural of the outdoors on your wall.

Large sliding glass panels offer sweeping outdoor views, flooding the room with natural light and fresh air.

Choose from warm, rich wood interior to paint or stain to match your vision with tough, durable aluminum exteriors in designer colors. Your wood-framed glass wall can also be accessorized with grids. The allaluminum option is a sleek, modern design in colors to match any decor.

## Seamlessly transition from the indoors to outdoors.

When fully open, the panels slide into the wall pocket and completely disappear from view.

Even when they are closed, these expansive moving glass panels make a design statement. Make it your own with warm wood or sleek aluminum interiors and designer exterior colors.

It's a simple luxury that's easy to use. Open up to maximize views and fresh air, and close off an area just as easily.