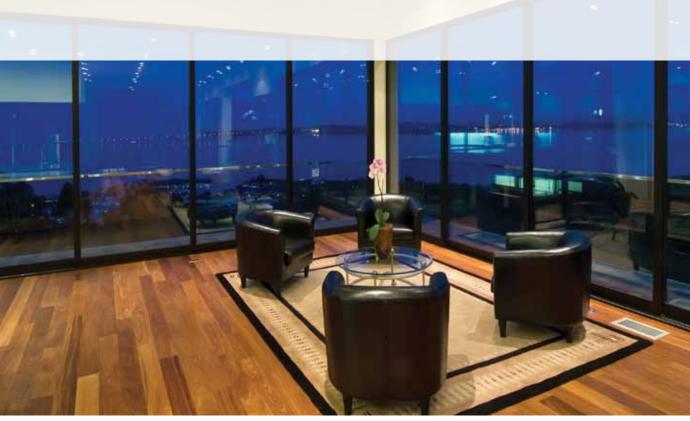

## Seamlessly transition from the indoors to outdoors.

When fully open, the panels slide into the wall pocket and completely disappear from view.

Even when they are closed, these expansive moving glass panels make a design statement. Make it your own with warm wood or sleek aluminum interiors and designer exterior colors.

It's a simple luxury that's easy to use. Open up to maximize views and fresh air, and close off an area just as easily.