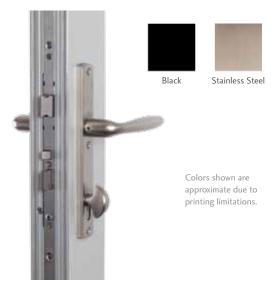

l - opens left or right





**3 panel** - opens left or right



**Bi-Fold Door Sizes** 

| 3 panel | 9' x 8'    |
|---------|------------|
| 3 panel | 10' x 6'8" |
| 4 panel | 10' x 8'   |
| 4 panel | 12' x 6'8" |
| 4 panel | 12' x 8'   |
| 5 panel | 15' x 8'   |
| 6 panel | 18' x 8'   |
|         |            |

#### **Bi-Fold Operation**

| 3 panel | all panels open right     |
|---------|---------------------------|
| 3 panel | all panels open left      |
| 4 panel | 3 open right, 1 left      |
| 4 panel | 3 open left, 1 right      |
| 5 panel | 4 open right, 1 left      |
| 5 panel | 4 open left, 1 right      |
| 6 panel | 5 open right, 1 left      |
| 6 panel | 5 open left, 1 right      |
| 6 panel | 3 open right, 3 open left |

**Frame Colors:** 





Anodized

Hardware

Anodized





## Make it your own...

#### **Sill Options**

#### Water Barrier sill (standard)

Provides protection from water penetration and is recommended for all exterior applications. The 1.5" interior leg protects against water entering the inside of your home and the back leg of each sliding panel penetrates the track for additional protection against exterior elements. Available only in Dark Bronze Anodized finish.

#### Flush sill (optional upgrade)

Ideal for conditions in which ease of entry is more important than weather performance. The interior and exterior height of the sill is only .75" and can flush out with most interior flooring for a smooth transition outside. The track sill provides some protection against weather as the back leg of each sliding panel penetrates the track to he