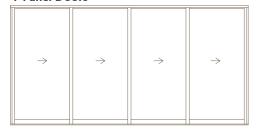

#### **4-Panel Doors**

Doors can be ordered with a left or right sliding direction.