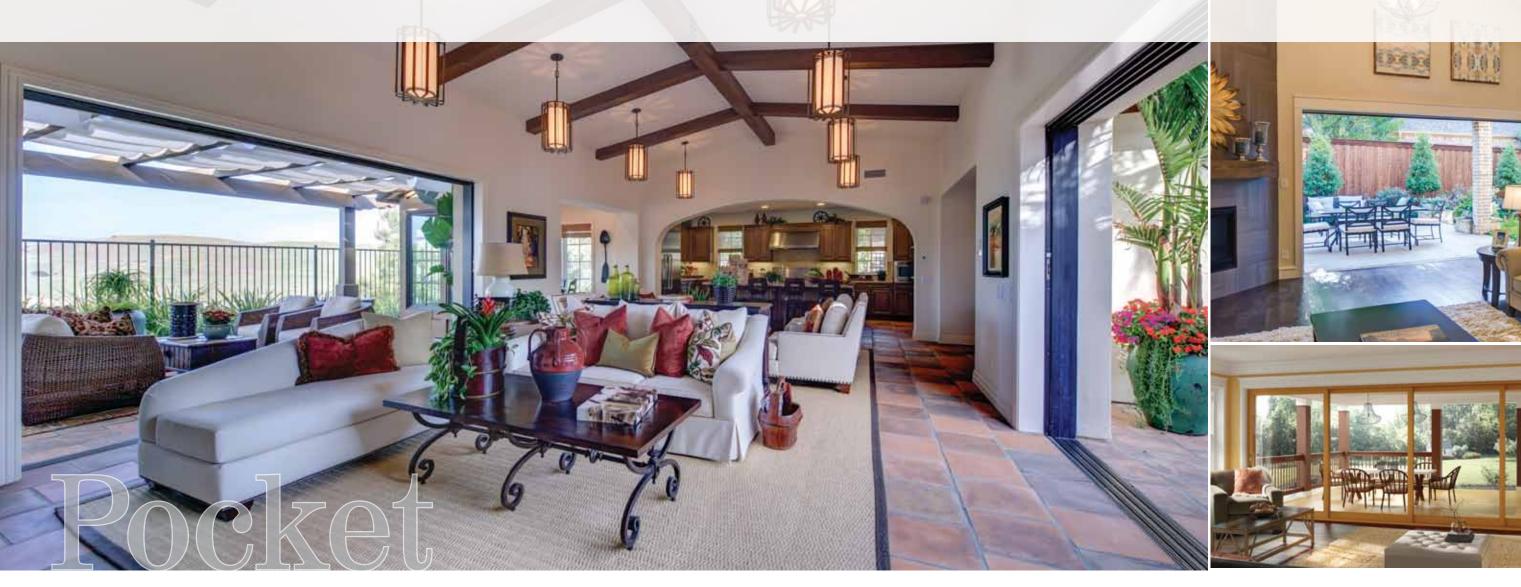

## Seamlessly transition from the indoors to outdoors.

When fully open, the panels slide into the wall pocket and completely disappear from view.

Even when they are closed, these expansive moving glass panels make a design statement. Make it your own with warm wood or sleek aluminum interiors and designer exterior colors.

It's a simple luxury that's easy to use. Open up to maximize views and fresh air, and close off an area just as easily.