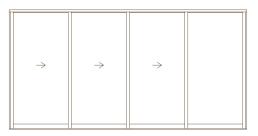

#### **4-Panel Doors**

Doors can be ordered with a left or right sliding direction.