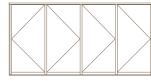

#### **4-Panel Doors**

Doors can be ordered with a left or right sliding direction.