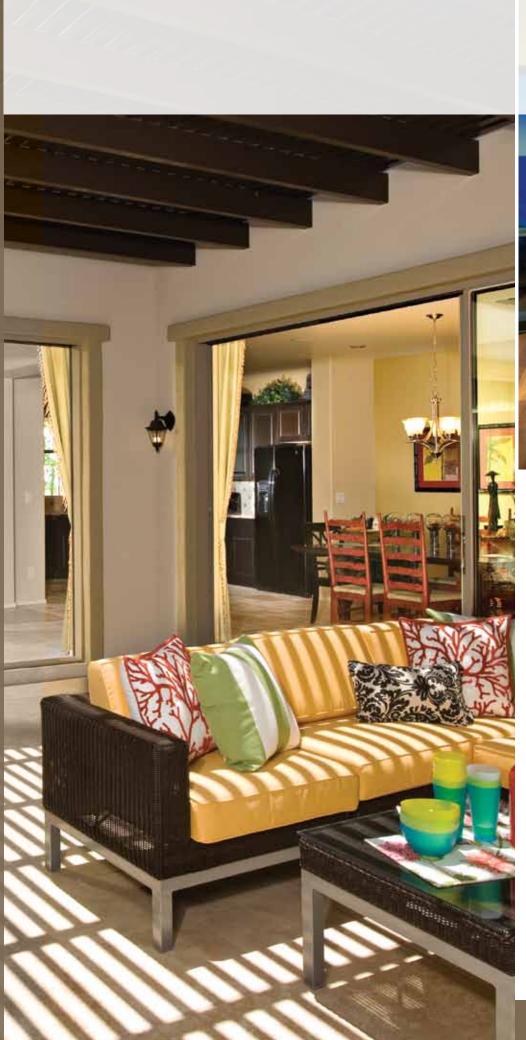

#### Design

MILGARD® Moving Glass Wall Systems beautifully integrate with the other Milgard windows and patio doors in your home. Choose from several stock finishes including white, dark bronze anodized aluminum and Aluminum Clad Wood (Clear Vertical Grain Douglas Fir and Pine). The all-aluminum frames are thermally broken panels with a fully weather-stripped structural interlock system.

#### Ease

Our Moving Glass Wall System operates smoothly and effortlessly. Despite their larger-than-life size, these doors open and close with just the push of a finger. The secret is our tandem stainless steel ball bearing rollers that are strong enough to carry door panels nearly double the size.

#### Confidence

Trust in Milgard's long tradition of excellence, which now translates to this newest offering. Enjoy the very best pairing of functionality and design. Milgard® Moving Glass Wall Systems come with a 2-year parts, 10-year glass limited warranty. For complete warranty details and care & maintenance information, please visit milgard.com.