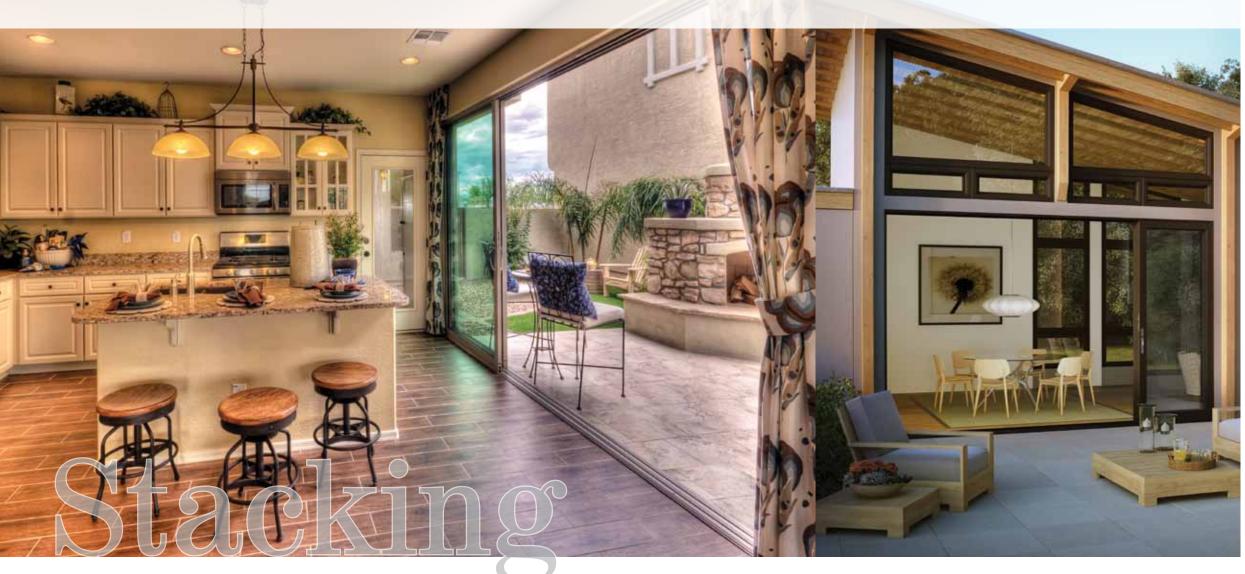

## Seamlessly transition from the indoors to outdoors.

When fully open, the panels slide into the wall pocket and completely disappear from view.

Even when they are closed, these expansive moving glass panels make a design statement. Make it your own with warm wood or sleek aluminum interiors and designer exterior colors.

It's a simple luxury that's easy to use. Open up to maximize views and fresh air, and close off an area just as easily.