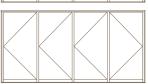

#### **4-Panel Doors**

Doors can be ordered with a left or right sliding direction.