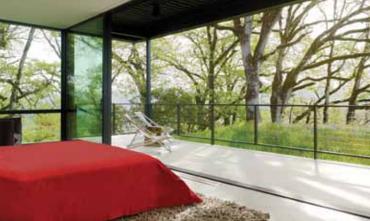

## Seamlessly transition from the indoors to outdoors.

When fully open, the panels slide into the wall pocket and completely disappear from view.

Even when they are closed, these expansive moving glass panels make a design statement. Make it your own with warm wood or sleek aluminum interiors and designer exterior colors.

It's a simple luxury that's easy to use. Open up to maximize views and fresh air, and close off an area just as easily.