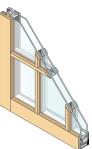

#### Design

MILGARD® Moving Glass Wall Systems beautifully integrate with the other Milgard windows and patio doors in your home. Choose from several stock finishes including white, dark bronze anodized aluminum and Aluminum Clad Wood (Clear Vertical Grain Douglas Fir and Pine). The all-aluminum frames are thermally broken panels with a fully weather-stripped structural interlock system.

#### Ease

Our Moving Glass Wall System operates smoothly and effortlessly. Despite their larger-than-life size, these doors open and close with just the push of a finger. The secret is our tandem stainless steel ball bearing rollers that are strong enough to carry door panels nearly double the size.