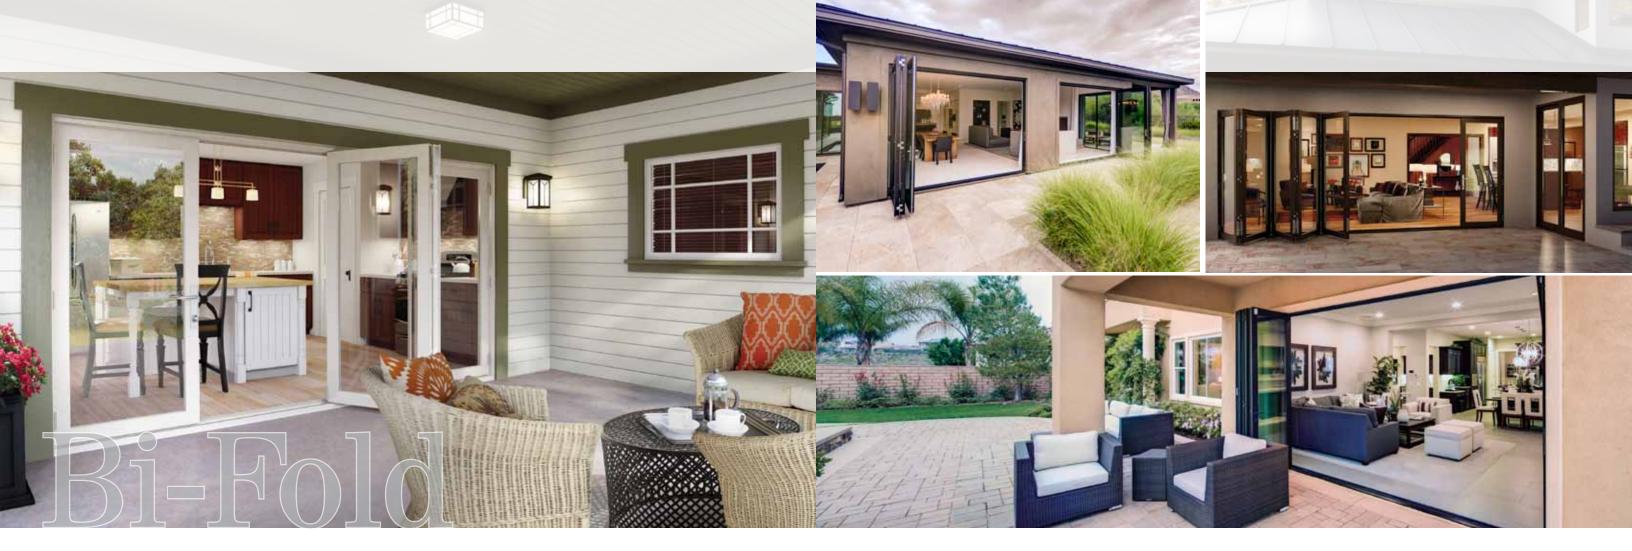

### Moving Glass Wall Systems

# Wonder within Reach.

Open up to an entirely new way to look at luxury. MILGARD® MOVING GLASS WALL SYSTEMS is an innovative solution that blurs the line between inside and out of the question. Aspirational yet realistic, this sliding wall seamlessly transitions between dreams and reality.

Typically moving glass walls have only been a custom option in high-end homes. That is until Milgard reframed the conversation. Now you can expand your living space with stacking, bi-fold or pocket doors in a variety of standard sizes and configurations.

## Unfold the potential of your living spaces.

Each panel folds on top of the adjacent panel when open. A smart and effective design to integrate the outdoors with indoor living.

Experience a luxurious way to enjoy all the space your home has to offer. Show off the aesthetics and let in fresh air. Bi-Fold operation options can include more panels than those in Stacking and Pocket for a distinct design effect.