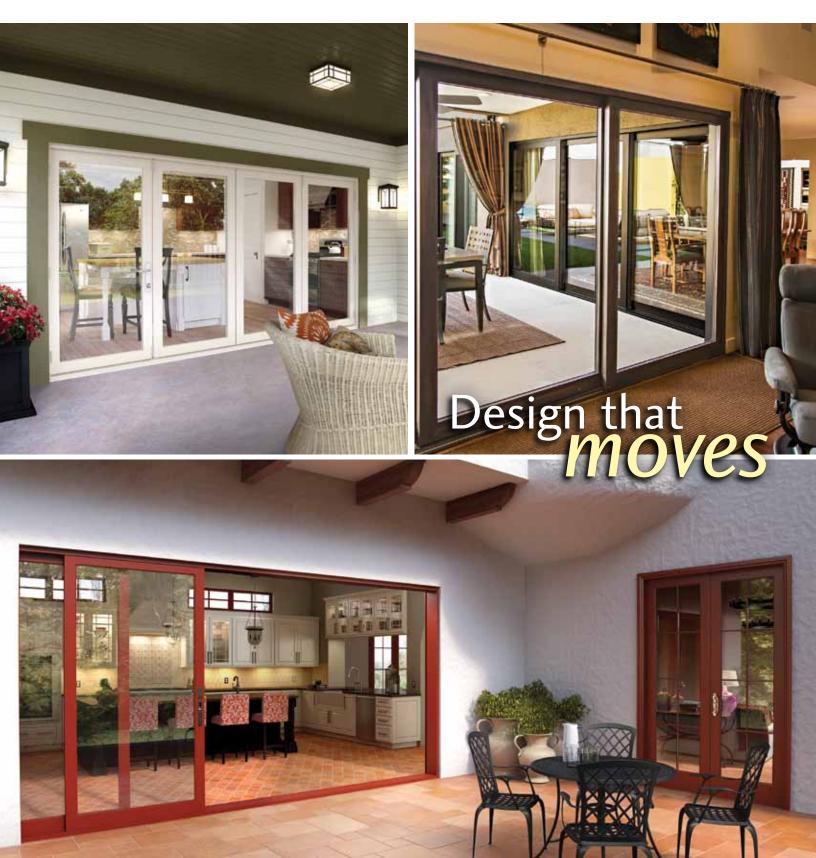

### Moving Glass Wall Systems

# Wonder within Reach.

Open up to an entirely new way to look at luxury. MILGARD® MOVING GLASS WALL SYSTEMS is an innovative solution that blurs the line between inside and out of the question. Aspirational yet realistic, this sliding wall seamlessly transitions between dreams and reality.

Typically moving glass walls have only been a custom option in high-end homes. That is until Milgard reframed the conversation. Now you can expand your living space with stacking, bi-fold or pocket doors in a variety of standard sizes and configurations.

Plus enjoy the outstanding service, support and design you've come to expect from Milgard.

Moving expectations. Moving possibilities. Moving forward.

Design that moves.